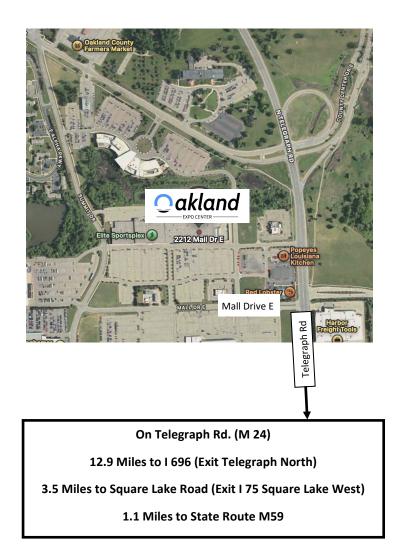

2212 Mall Dr East, Waterford Twp, MI 48328 Hours: General Public 9 am to 4 pm Sellers and early buyers at 7:30 am

Show Info: Mark Goodwin at 734 316 2803 General information: Mark Oppat at 734 207 2346

Winter '25 January 25, 2025 9 AM to 4 PM Sellers and Early buyers 7:30 AM Oakland Expo Center 2212 Mall Drive East Waterford Twp. MI 48328 For show information contact: Mark Goodwin at 734 316 2803